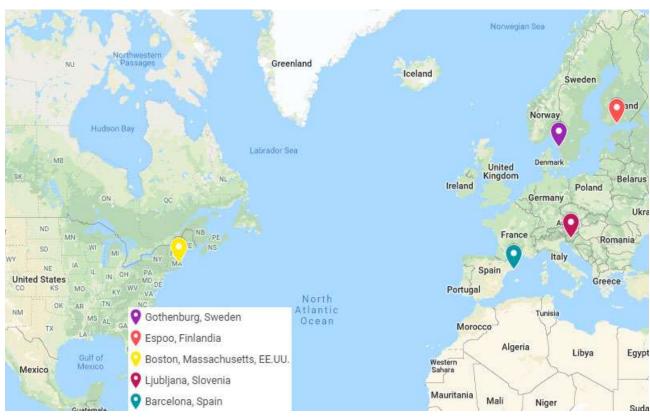

# PIEs Typology

- Case 1 Entrepreneurial
   University Innovation
   Ecosystem
- Case 2 Digital Social Innovation Ecosystem
- Case 3 Industrial Innovation Ecosystem
- Case 4 Start-up Innovation Ecosystem
- Case 5 Innovation District Ecosystem

Source: Author's compilation based on software of Google My Maps