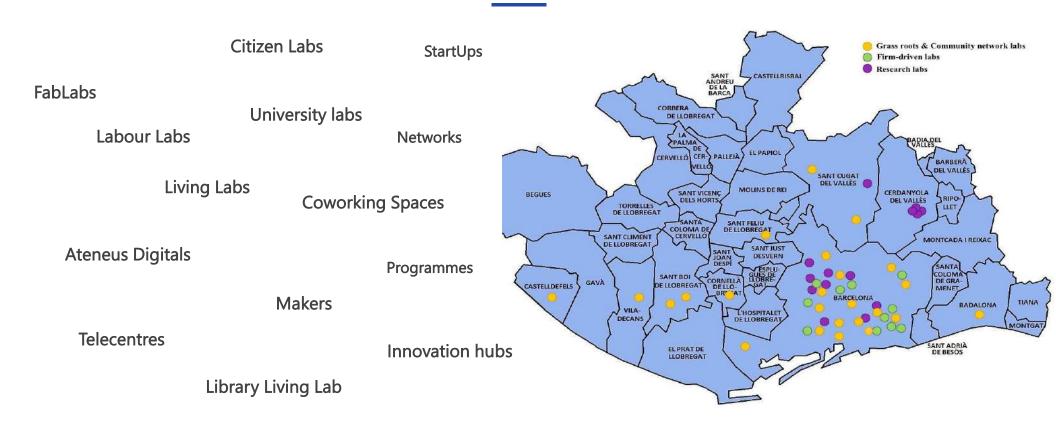

# Digital Social Innovation Centres Barcelona's metropolitan area

European Commission

Source: Author's compilation based on data from Rissola and Fàbregas, 2019

Source: Author's compilation based on data from Rissola (ed.), Sörvik, Zingmark and Ardenfors, 2019