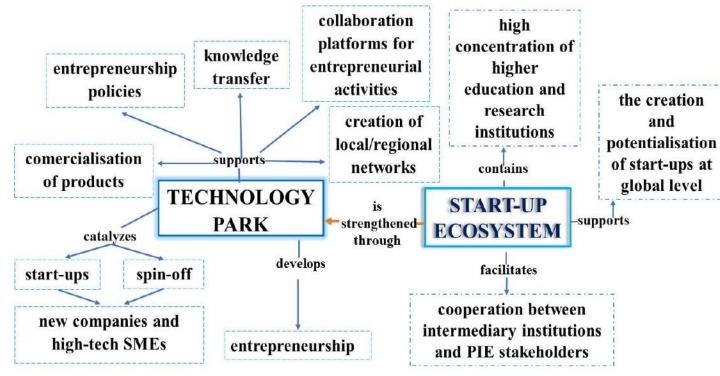

#### Place-Based Innovation Ecosystems

Ljubljana Start-up Ecosystem and the Technology Park Ljubljana (Slovenia)

Maja Bučar, Gabriel Rissola

2018

"We mix art, technology, and community to co-create new ideas for living better together."