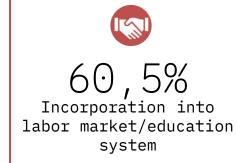

# Épica i Singular

**Objective:** labor inclusion or return to the educational system.

The project "Epica i Singular" is faced for young people from 18 to 29 years old at risk of social exclusion. Starting with the learning of new abilities, all the participants carry out an artistic project in which they will apply all the knowledge acquired.