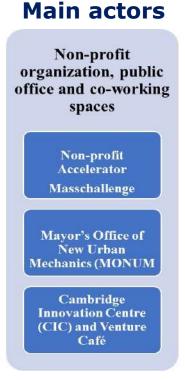

# Innovation District Ecosystem

Boston-Cambridge (USA)

Source: Author's compilation based on data from Rissola (ed.), Bevilacqua, Monardo and Trillo, 2019

#### Place-Based Innovation Ecosystems

Boston-Cambridge Innovation Districts (USA)

Gabriel Rissola (editor), Carmelina Bevilacqua, Bruno Monardo,