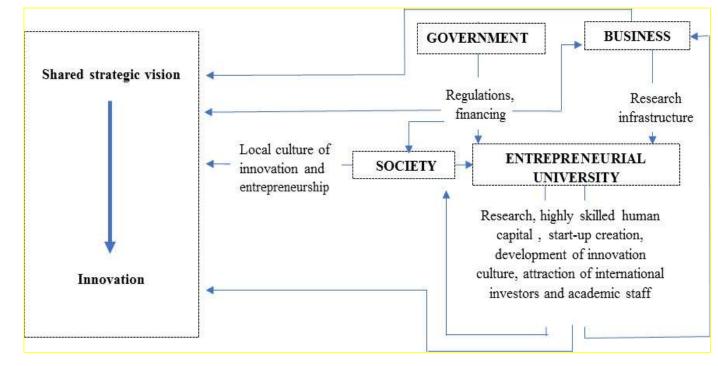

#### Entrepreneurial University Innovation Ecosystem

Espoo

Source: Author's compilation based on data from Rissola et al, 2017

#### **SUCCESS FACTORS**

- the quadruple helix model works effectively;
- an entrepreneurial approach emerging from the local governments, eliciting risk taking and bottom up civic participation;
- a fully operational networking structure of some intermediary actors collaborating at multiple-scales;
- local authorities supporting urban regeneration initiatives complementing economic development initiatives.

# Main findings

- PIEs are of **high complexity** with **strong individual system properties**, but replicable conditions are relevant for other cases.
- There are different levels of implementation of the Quadruple Helix Model (4H): From a traditional Triple Helix (3H) Model, to a transforming or transformed 4H model.
  - There are **different levels of interrelation** between the questioned PIEs and **Smart Specialisation** and the inherent **Entrepreneurial Discovery Process** (EDP): *From a very low influence on the ecosystem up to fully related to the relevant processes and dynamics.*

# **Main findings**

- The **orchestrators** or main **key-players** play an essential role in the PIEs: From a clear orchestrator, to multiple leading actors and up to PIEs with no identified orchestrator or clear leading actor.
- Local, regional, national and international innovation-related policy agendas have a relevant impact on the strategic development of PIEs: for example the UN 2030 Agenda for Sustainable Development.
- PIEs are significantly dependent on talent attraction and retaining, on an entrepreneurial
  and risk-taking culture, as well as on the presence of R&I infrastructure, and on compatible
  and complementary system stakeholders.