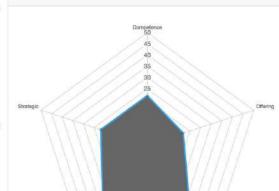

#### YOUR LEVEL OF INTERNATIONALIZATION READINESS: 51 %

looking for the right person to hire or develop a new partnership.

## HAVE A LOOK ON YOUR STRENGHT